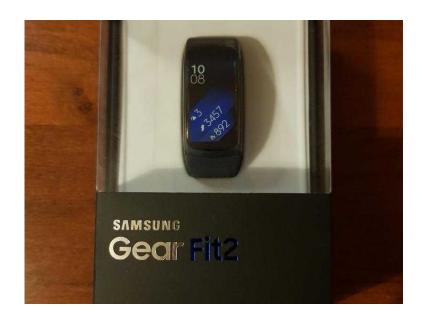

## Samsung Gear Fit2 Smart Watch (Large) - Black (150 GBP)

Location https://www.freeadsz.co.uk/x-574783-z

South West, Avon

## BRAND NEW, SEALED AND BOXED

Track your step count, calories burned, heart rate, sleep quality and more. Map your activity accurately with the built-in GPS

Auto tracking recognises and starts tracking multiple exercises when you move Store your favourite music on the GearFit2 or connect with Spotify to access millions of songs. Samsung Gear Fit2 is compatible with both Android and iOS