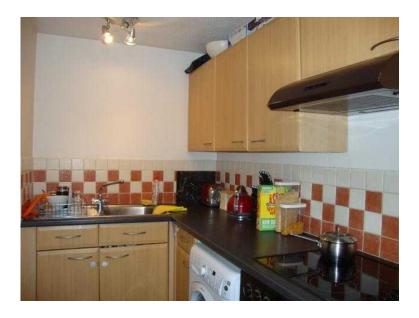

The flat benefits from a spacious lounge and bedroom and a fitted kitchen that offers an electric cooker, fridge freezer, washing machine and plenty of storage and worktop space. It also has a secure entry system, gas central heating and triple glazing.