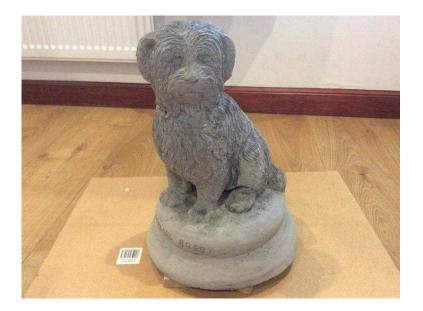

## **Concrete garden Greyfriars Bobby ornament (20 GBP)**

Location Scotland, Kinross-Shire https://www.freeadsz.co.uk/x-576798-z

Concrete garden Greyfriars Bobby ornament 15ins high, brand new, calls only no texts please. No time wasters wanted. NO.