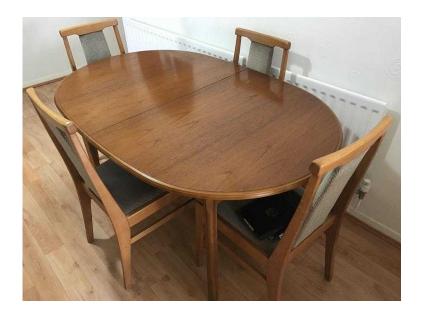

## TEAK EXTENDING DINING TABLE amp 4 CHAIRS (50 GBP)

Location West Midlands, Staffordshire https://www.freeadsz.co.uk/x-576981-z

Manufactured by Meredew and in "as new condition". Table extends to (188cm) 6' 2" ins. 4 chairs have fabric seats and centre back panel. Excellent buy for quick sale! – full