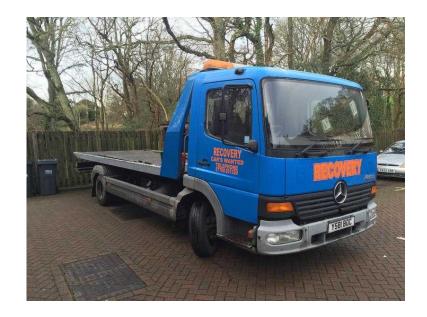

## **ALL CARS, VANS AND 4x4s WANTED FOR CASH**

Location London, London https://www.freeadsz.co.uk/x-577107-z

mot or not, runners, non runners, scrap cars and vans top prices paid all DVLA paperwork completed from £50-£5000 07788251 000 077882...(click to reveal full phone number)