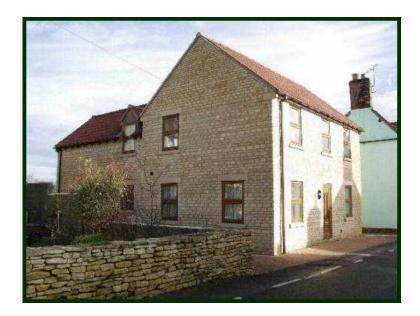

## 4 bedroom house in Cricklade (1,400 GBP)

Location **South West, Gloucestershire** https://www.freeadsz.co.uk/x-577191-z

A 4 Bed House To Let: A 4 Bed house detached Located In Cricklade, Property Reference: 2 Abingdon Court Lane, Price: Guide Price of £1,400 pcm, Status: Available, Property Description: A detached executive 4 bedroom house situated just off the High Street of the historic town of Cricklade. ENTRANCE HALL \* KITCHEN/BREAKFAST ROOM \* LOUNGE \* DINING ROOM \* CONSERVATORY \* CLOAKROOM \* MASTER BEDROOM WITH EN-SUITE SHOWER ROOM \* THREE FURTHER BEDROOMS \* BATHROOM \* GOOD SIZE REAR GARDEN \* PAVED FRONTAGE \* DRIVEWAY PARKING, THE PROPERTY Built of natural Farmington stone under a tiled roof, offers a spacious family home benefiting from fitted kitchen, gas central heating, double glazing and a good size rear garden. Planning permission has been granted for the erection of a single garage. THE ACCOMMODATION Double glazed front door to: HALLWAY Stairs to first floor with built in cloakroom under, radiator. CLOAKROOM White low level W. C. and wall mounted wash hand basin. KITCHEN 17 '6" x 9 '8" Fitted with matching antique pine units including stainless steel one and a half bowl sink unit with cupboards under. Further comprehensive range of base units all with rolled edged worktops and tiled splash backs. Fitted dishwasher, washing machine and four ring gas hob. Tall larder cupboards housing refrigerator, freezer and eye level electric oven. Matching range of wall mounted cupboards with fitted extractor hood. Double glazed picture window to front elevation and double glazed doors to conservatory. Wall mounted gas boiler for central heating and direct domestic hot water. Telephone and T V points, radiator and inset ceiling lights. LOUNGE 24 '1" x 12 '5" Double glazed double doors to both rear garden and to conservatory. Double glazed picture window to side elevation. Two radiators, T V and telephone points. DINING ROOM 17 '5" x 8 '10" Double glazed picture window to front elevation and