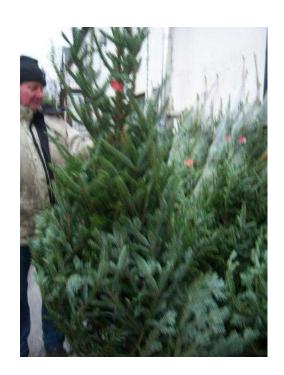

## CHRISTMAS TREES FOR SALE BUY REAL CHRISTMAS TREES BELFAST NORTHER!

Northern Ireland, County Down Location https://www.freeadsz.co.uk/x-581444-z

TEMPLE GARDEN AND FARM SHOP We are well stocked with Beautiful REAL CHRISTMAS TREES you can buy NOBLE FIR, NORDMAN FIR, LODGE POLE PINE, FRAZOR FIR, all trees are priced on size and shape Trees from £30 to £48 We have a CHRISTMAS TREE for YOU, Trees can be seen under FLOOD Lights You choose the tree out of net then we net it and place it in your car, The shop has large Christmas Tree Stands at £24.95,(£2 off with tree) WE sell Beautiful HAND MADE WREATHS Shop easy to find at TEMPLE CROSSROADS LISBURN to SAINTFIELD and CARRYDUFF to