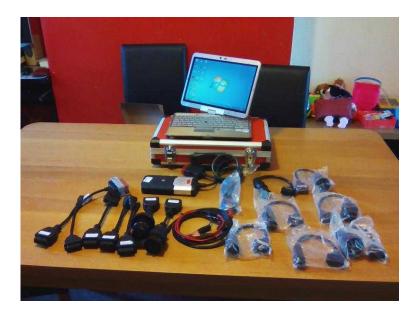

# Professional diagnostic tool for Car039s and Trucks Laptop (Universal diagnosis too

Location **East Midlands, Northamptonshire** https://www.freeadsz.co.uk/x-582352-z

What you will get with this purchase:

3 years warranted.

Brand New the best Delphi DS150e Scanner with Bluetooth for wireless connection and with all the cables for Car's and trucks .

HP Elitebook 2730p Intel Core 2 Duo 4GB 120GB Webcam Windows 7 Tablet Laptop with the following software to enable full Garage coverage:

Latest Delphi Software 2014r3 release 3 for Cars and Trucks Great Wow Wurth 5.00.8 Software completely.

HAYNES PRO-ATRIS TECHNIK-VIVID WORKSHOP(Haynes Pro "Atris Technic" provides essential maintenance and repair information on cars and light commercial vehicles).

DS150e will do the following:

Manufacture specific serial diagnose Scan function EOBD/OBDII communication

DS150e is suitable for all kinds of 21 languages: English,Cesky, Dansk,Deutsch,Espanol,Francais,Greek ,Hollands,Hungarian,Italiano,Norsk,Polish,Romania,Russian,Srpski,Suomen kieli, Svenska, Turkish.