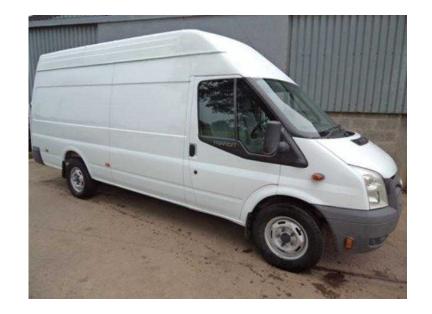

## **Ford Transit 13 (8,450 GBP)**

Location **Scotland, Renfrewshire** https://www.freeadsz.co.uk/x-582355-z

FORD TRANSIT, 13/63 Ford Transit 350 115 TDCi Jumbo LWB van, White, 60,093 miles, Full service history, 6 speed, Electric windows, Remote central locking, Heated screen, Panel lined, Bulk head. Will be sold serviced, 1 years MOT and 6 months warranty. YEAR 13/63, MILEAGE 60,093, This vehicles include either a Manufacturer Warranty or an AA Warranty Dealer Care Extended Guarantee normally over a 6 month period. PRICE £8,450, Prices shown are subject to VAT at 20% unless stated otherwise. Remote Central Locking, Electric