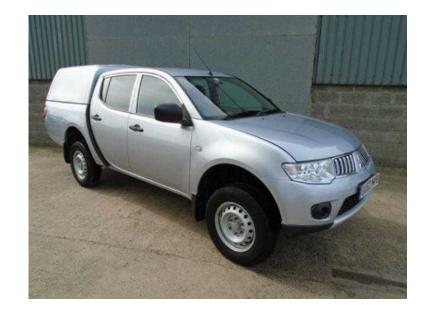

## Mitsubishi L200 12 (8,950 GBP)

Location **Scotland, Renfrewshire** https://www.freeadsz.co.uk/x-582357-z

MITSUBISHI L200, 12/62 Mitsubishi L200 2.5 DiD double cab pick up, Met silver, One owner, 47,823 miles, CD, Canopy, Load liner, Tow bar. Will be sold serviced, 1 years MOT and 6 months warranty. YEAR 12/62, MILEAGE 47,859, This vehicle includes either an existing Manufacturer Warranty or a nationwide AA Warranty Dealer Care Extended Guarantee normally over a 6 month period. PRICE £8,950, Prices shown are subject to VAT at 20% unless stated.