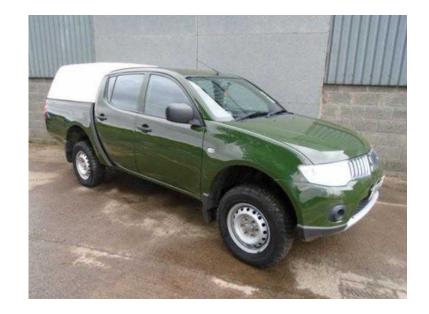

## Mitsubishi L200 11

Location **Scotland, Renfrewshire** https://www.freeadsz.co.uk/x-582359-z

MITSUBISHI L200, 11/11 Mitsubishi L200 2.5 DiD double cab long bed pick up, Green, 1 owner, Load liner, Truckman canopy, Tow bar. Will be sold with 1 years MOT and 6 months warranty. YEAR 11/11, MILEAGE 101,329, This vehicle includes either an existing Manufacturer Warranty or a nationwide AA Warranty Dealer Care Extended Guarantee normally over a 6 month period. PRICE, £6,450, Prices shown are subject to VAT at 20% unless stated.