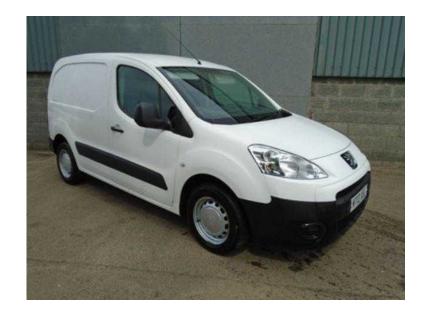

## **Peugeot Partner 12**

Location **Scotland, Renfrewshire** https://www.freeadsz.co.uk/x-582366-z

PEUGEOT PARTNER, 12/12 Peugeot Partner 850 S HDi van, White, 1 former keeper, 67,148 miles, Electric windows, Mirrors, Centrla locking, SLD, Panel lined. Will be sold serviced, 1 years MOT and 6 months warranty. YEAR 12/12, MILEAGE 67,148, This vehicle include either an existing Manufacturer Warranty or a nationwide AA Warranty Dealer Care Extended Guarantee normally over a 6 month period, PRICE, £4,750, NO VAT, Prices shown are subject to VAT at 20% unless stated otherwise. Electric Windows, No