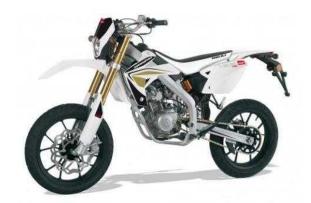

## **Rieju Marathon 2012 (3,370 GBP)**

Location East Midlands, Nottinghamshire https://www.freeadsz.co.uk/x-582381-z

Using the new 15CV MINARELLI 4-stroke, 4-valve, liquid-cooled 125 cc engine with electronic ignition, the enduro-inspired Marathon Pro is a serious contender on and off the road. As standard this bike also features 6-speed manual transmission, Galfer wave disc brakes (300/200mm), Marzocchi 40mm inverted forks, PRS progressive rear swing arm suspension with gas shock absorber, LED rear lights, aluminium handlebars, swing arm and.