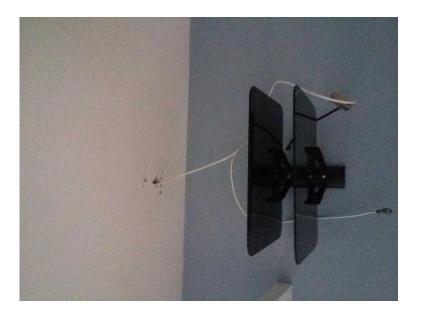

## Wall mounted shelving (15 GBP)

Location North, Cheshire https://www.freeadsz.co.uk/x-582432-z

High black gloss adjustable shelving for sale. I had my projector & skybox on them, but ideal for xbox.

| 8     | Wall mounted shelving                     |
|-------|-------------------------------------------|
|       | https://www.freeadsz.co.uk/x-5824<br>32-z |
|       | Wall mounted shelving                     |
|       | https://www.freeadsz.co.uk/x-5824<br>32-z |
|       | Wall mounted shelving                     |
|       | https://www.freeadsz.co.uk/x-5824<br>32-z |
|       | Wall mounted shelving                     |
|       | https://www.freeadsz.co.uk/x-5824<br>32-z |
|       | Wall mounted shelving                     |
|       | https://www.freeadsz.co.uk/x-5824<br>32-z |
|       | Wall mounted shelving                     |
|       | https://www.freeadsz.co.uk/x-5824<br>32-z |
|       | Wall mounted shelving                     |
|       | https://www.freeadsz.co.uk/x-5824<br>32-z |
|       | Wall mounted shelving                     |
|       | https://www.freeadsz.co.uk/x-5824<br>32-z |
|       | Wall mounted shelving                     |
|       | https://www.freeadsz.co.uk/x-5824<br>32-z |
|       | Wall mounted shelving                     |
| I 664 | https://www.freeadsz.co.uk/x-5824<br>32-z |