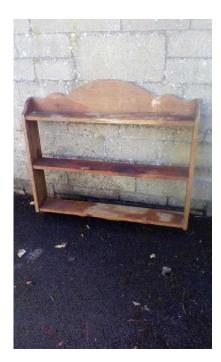

## Wooden shelving (25 GBP)

Location South West, Gloucestershire https://www.freeadsz.co.uk/x-582550-z

FFOO<mark>Adsza</mark>

3 tier wooden shelving as seen on photos, screws straight to wall easy to fit &pound.