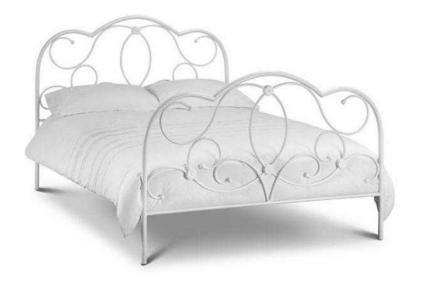

## White Arabella Bed Frame (110 GBP)

Location South West, Gloucestershire https://www.freeadsz.co.uk/x-582553-z

White Arabella bed frame from IKEA .In very good condition.

The Arabella Bed is an elegant classical styled bed frame. The Arabella Bed has a touch of femininity with its gentle outer curves and pretty swirl detailing within both the headboard and the high foot end. The mattress on the Arabella Bed is supported by strong and sturdy sprung slatted.