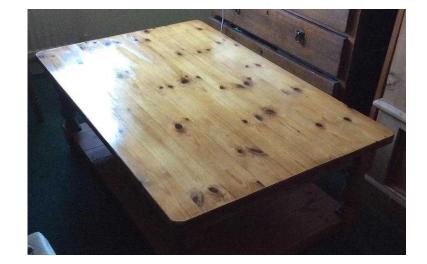

## Coffe table, pine (40 GBP)

Location **South West, Gloucestershire** https://www.freeadsz.co.uk/x-582555-z

|               | 温料     |               |         |               |         |               |        |               |        |               |        |               |        |               |        |               |        |               |        |
|---------------|--------|---------------|---------|---------------|---------|---------------|--------|---------------|--------|---------------|--------|---------------|--------|---------------|--------|---------------|--------|---------------|--------|
| https<br>55-z |        | https<br>55-z | 16 NT . | https<br>55-z | - 42-11 | https<br>55-z | E74+1  | https<br>55-z |        | https<br>55-z |        | https<br>55-z |        | https<br>55-z |        | https<br>55-z | FF-11  | https<br>55-z |        |
| s://www.free  | Coffe  | s://www.free  | Coffe   | s://www.free  | Coffe   | s://www.free  | Coffe  | s://www.free  | Coffe  | s://www.free  | Coffe  | s://www.free  | Coffe  | s://www.free  | Coffe  | s://www.free  | Coffe  | s://www.free  | Coffe  |
| eadsz.co.uk   | table, | eadsz.co.uk   | table,  | eadsz.co.uk   | table,  | eadsz.co.uk   | table, | eadsz.co.uk   | table, | eadsz.co.uk   | table, | eadsz.co.uk   | table, | eadsz.co.uk   | table, | eadsz.co.uk   | table, | eadsz.co.uk   | table, |
| /x-5825       | pine   | /x-5825       | pine    | //x-5825      | pine    | //x-5825      | pine   | //x-5825      | pine   | //x-5825      | pine   | /x-5825       | pine   | //x-5825      | pine   | //x-5825      | pine   | /x-5825       | pine   |