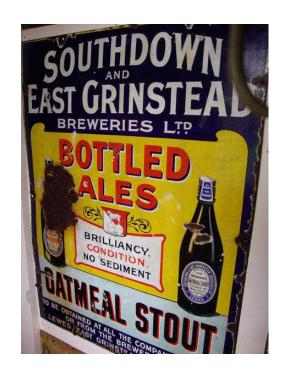

## Wanted Southdown and east grinstead enamel sign (500 GBP)

Location South East, East Sussex https://www.freeadsz.co.uk/x-582566-z

CASH PAID FOR OLD BREWERY SIGNS UPTO 500£

| https | Wagrin |
|-------|--------|