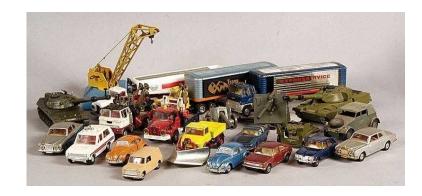

## **Dinky Toys Hornby Trains (10 GBP)**

Location South East, East Sussex https://www.freeadsz.co.uk/x-582571-z

Dinky Toys, Corgi, Matchbox, tinplate wanted by collector. Any quantity or condition. Please email me