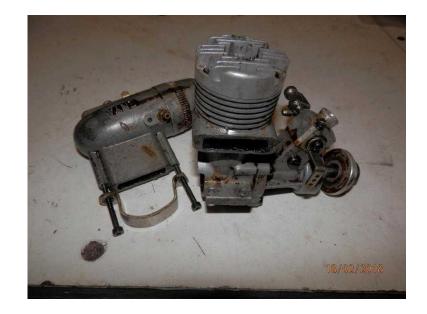

## **Glow Engine (15 GBP)**

Location **South West, Isle Of Wight** https://www.freeadsz.co.uk/x-582619-z

Ideal for High Wing Trainer of 52". Enya

| Glow  https://www.freeadsz.co. 19-z  Glow  Glow | Engine  Engine  Engine  Engine  Engine  Engine  Engine |
|-------------------------------------------------------------------------------------------------------------------------|--------------------------------------------------------|
| Glow<br>s://www.freea                                                                                                   | -5E                                                    |
| Glow<br>s://www.freead                                                                                                  | ngir                                                   |
| Glow https://www.freeadsz.co                                                                                            | l 👸 📑                                                  |
| Glow https://www.freeadsz.co.                                                                                           | Engine<br>uk/x-5826                                    |
| Glow https://www.freeadsz.co.                                                                                           | Engine<br>uk/x-5826                                    |
| Glow https://www.freeadsz.co                                                                                            | Engine<br>uk/x-5826                                    |
| Glow https://www.freeadsz.co.                                                                                           | Engine<br>uk/x-5826                                    |
| Glow<br>https://www.freeadsz.co.                                                                                        | Engine<br>uk/x-5826                                    |