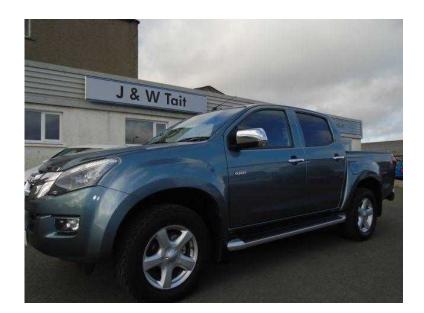

## Isuzu D-MAX

Location Scotland, Orkney https://www.freeadsz.co.uk/x-586639-z

Transmission: Manual, Fuel: Diesel, ELECTRIC WINDOWS, POWERFOLD ELECTRIC MIRRORS, REMOTE CENTRAL LOCKING, AIR CON, RADIO/CD/BLUETOOTH/MP3 COMP, FRONT FOG LIGHTS, GENERAL GRABBER A/T TYRES, SIDE RUNNERS, ALLOY WHEELS, MULTI FUNCTION COMPUTER, MULTI FUNCTION STEERING WHEEL, PRIVACY GLASS, LOADLINER, 3500KG TOWBAR, FULL SIZE ALLOY SPARE WHEEL, SEAT COVERS, RUBBER FLOOR MATS, Contact Richard for more details

Remote Central Locking, Electric Windows, Privacy Glass, Multi function steering

|                                  |       |                                 |       |                                  |       |                                 |       |                                 |       |                                  |       |                                  |       |                                 |       | 1                               |       |                                 |       |
|----------------------------------|-------|---------------------------------|-------|----------------------------------|-------|---------------------------------|-------|---------------------------------|-------|----------------------------------|-------|----------------------------------|-------|---------------------------------|-------|---------------------------------|-------|---------------------------------|-------|
|                                  |       |                                 |       | 39                               |       |                                 |       |                                 |       |                                  |       |                                  |       |                                 |       |                                 |       |                                 | 3.5   |
| https://www.freeadsz.co.<br>39-z | lsuzu | https://www.freeadsz.co<br>39-z | Isuzu | https://www.freeadsz.co.<br>39-z | lsuzu | https://www.freeadsz.co<br>39-z | lsuzu | https://www.freeadsz.co<br>39-z | Isuzu | https://www.freeadsz.co.<br>39-z | lsuzu | https://www.freeadsz.co.<br>39-z | Isuzu | https://www.freeadsz.co<br>39-z | Isuzu | https://www.freeadsz.co<br>39-z | lsuzu | https://www.freeadsz.co<br>39-z | Isuzu |
| uk/x-5866                        | D-MAX | uk/x-5866                       | D-MAX | uk/x-5866                        | D-MAX | uk/x-5866                       | D-MAX | uk/x-5866                       | D-MAX | uk/x-5866                        | D-MAX | uk/x-5866                        | D-MAX | uk/x-5866                       | D-MAX | uk/x-5866                       | D-MAX | uk/x-5866                       | D-MAX |