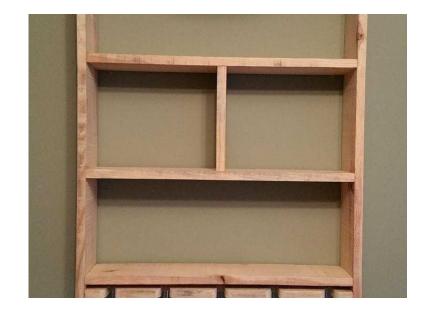

## Handmade shelf (85 GBP)

Location North, Cheshire https://www.freeadsz.co.uk/x-586696-z

Handmade wall shelf with glassession rack at the bottom made from reclamed wood not from

| Handmade | https://www.freeadsz.co.uk |        | Handmade | Handmade  https://www.freeadsz.co.uk 96-z | https://www.freeadsz.co.uk | Handmade | <b>1</b> 8374      | Handmade    |                    | Handmade | https://www.freeadsz.co.uk/<br>96-z | Handmade | https://www.freeadsz.co.uk | Handmade | https://www.freeadsz.co.uk | Handmade    |
|----------|----------------------------|--------|----------|-------------------------------------------|----------------------------|----------|--------------------|-------------|--------------------|----------|-------------------------------------|----------|----------------------------|----------|----------------------------|-------------|
|          | co.uk/x-5866               | eadsz. | lma      | Imade shelf<br>seadsz.co.uk/x-5866        | eadsz.co.uk/x-5866         | mad      | eadsz.co.uk/x-5866 | lmade shelf | eadsz.co.uk/x-5866 | lmad     | S                                   |          | eadsz.co.uk/x-5866         |          | eadsz.co.uk/x-5866         | lmade shelf |