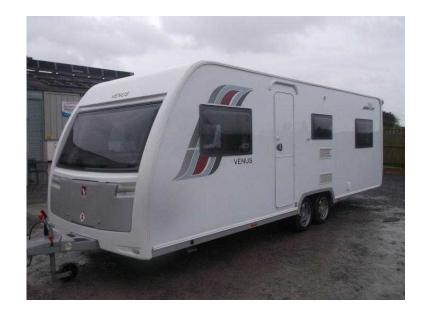

## **Lunar Venus 6206 2015 (13,995 GBP)**

Location Yorkshire and the Humber, North Yorkshire https://www.freeadsz.co.uk/x-587316-z

LUNAR VENUS 620 / 6 BERTH - offside rear corner washroom with toilet and shower cubicle - nearside rear fixed double bed with en-suite vanity area - central offside dinette with retractable bunk - central nearside kitchen -  $2 \times 10^{10} \times 10^{10$ 