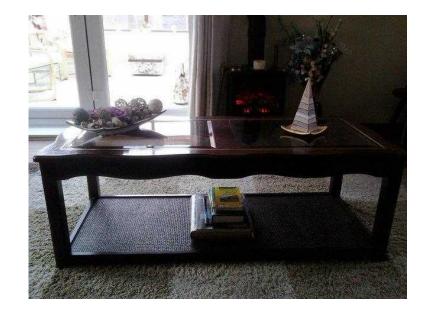

## **Coffee Table (18 GBP)**

Location Wales, Gwent https://www.freeadsz.co.uk/x-587451-z

Coffee table with two removeable and bevelled glass panels on top and shelf underneath in a basketweave effect. Very nice condition. Matching nest of 3 tables available to purchase separately if required. (£15). All in good.