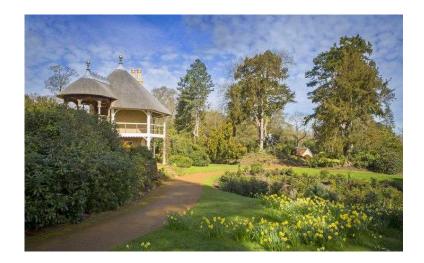

## Spring Walk amp Lunch with the Head Gardener (13 GBP)

Location **East of England, Bedfordshire** https://www.freeadsz.co.uk/x-587570-z

Seasonal highlights and a tour of the Swiss Garden in the company of our Head Gardener, who will share the story of the garden, those who created it and the recent restoration project which has brought this wonderful Regency landscape back to life. Enjoy lunch afterwards, with an opportunity to chat informally to senior members of the garden team, who will be happy to answer any questions you may have about what you've seen on the tour and developments in the Garden.

Highlights include swathes of daffodils throughout the garden, a selection of Rhododendrons and other Spring flowering shrubs, and alpine plants in the Rock Garden. Suitable for ages 16+.

For more information visit: http://www.shuttleworth.org/events/