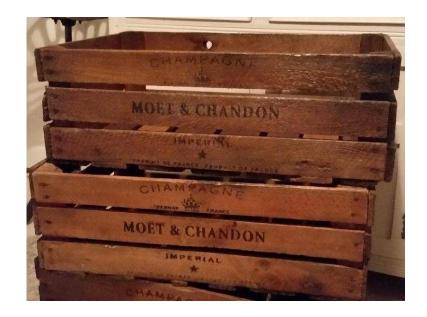

## **Extra Large Vintage Style Wooden Crate Box (20 GBP)**

Location **South East, Berkshire** https://www.freeadsz.co.uk/x-587597-z

Extra Large rustic style shabby chic crate. Great for storage inside or out, weddings, shop displays etc. The dimensions are - L:60 cm W: 40 cm H: 22 cm. More available so please ask if you would like multiple crates. Email responses only please and please leave a number when enquiring. Please only enquire if you do actually intend to come and.