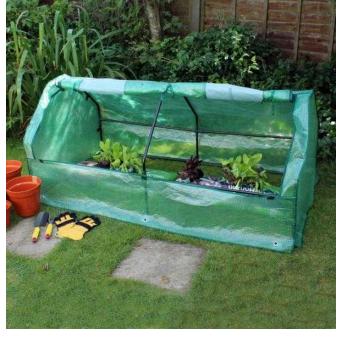

## Open Sided Greenhouse Seeding Cloche - New FREE Local Delivery (25 GBP)

South East, East Sussex Location

https://www.freeadsz.co.uk/x-587605-z

More than 1 available.

Seedling grow-house cloche with 130gsm PE cover and dark green powder coated steel frame.

Cover features one side opening with zips, two mesh vents and 6 metal eyelets to secure the cloche to the ground with ground pegs included.

Suitable for variety of plants, including herbs and vegetables.

Quick and easy to erect with instructions included.

Dimensions: H75cm x W180cm x.

| De-//www                      | Open<br>eding                         |
|-------------------------------|---------------------------------------|
| De://www.froodez.co.ik/x-8876 | Open Sided<br>seding Cloche -<br>scal |
|                               | Greer<br>New                          |
| /v_5876                       | Greenhouse<br>New FREE<br>Delivery    |
|                               |                                       |