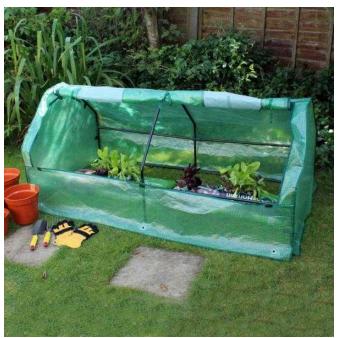

## Open Sided Greenhouse Seeding Cloche - New FREE Local Delivery (25 GBP)

South East, East Sussex Location

https://www.freeadsz.co.uk/x-587605-z

More than 1 available.

Seedling grow-house cloche with 130gsm PE cover and dark green powder coated steel frame.

Cover features one side opening with zips, two mesh vents and 6 metal eyelets to secure the cloche to the ground with ground pegs included.

Suitable for variety of plants, including herbs and vegetables.

Quick and easy to erect with instructions included.

Dimensions: H75cm x W180cm x.

| De-//www                      | Open<br>eding                         |
|-------------------------------|---------------------------------------|
| De://www.froodez.co.ik/x-8876 | Open Sided<br>seding Cloche -<br>scal |
|                               | Greer<br>New                          |
| /v_5876                       | Greenhouse<br>New FREE<br>Delivery    |
|                               |                                       |