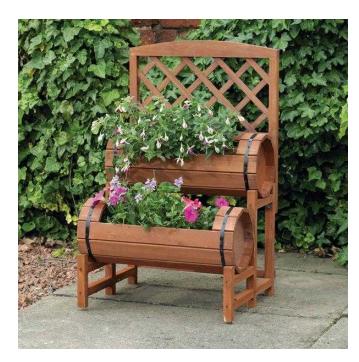

## Wooden Twin Barrel Planter - NEW FREE Local Delivery (32 GBP)

Location South Each https://www.freeadsz.co.uk/x-587612-z

South East, East Sussex

More than 1 available.

Flat packed for easy assembly.

Perfect growing climbing plants in the garden or a corner of patio against the wall. Tiered design allows for growing different types of plants in each planter.

Made from pressure treated and stained wood.

Overall dimensions when assembled: H78cm x W48cm x

| Wooden Twin Barrel Planter -<br>NEW FREE Local Delivery |
|---------------------------------------------------------|
| Wooden Twin Barrel Plante<br>NEW FREE Local Delive      |
| https://www.freeadsz.co.uk/x-587<br>12-z                |
| Wooden Twin Barrel Plante<br>NEW FREE Local Delive      |
| https://www.freeadsz.co.uk/x-58<br>12-z                 |
| Wooden Twin Barrel Planter<br>NEW FREE Local Deliver    |
| https://www.freeadsz.co.uk/x-587<br>12-z                |
| Wooden Twin Barrel Planter<br>NEW FREE Local Deliver    |
| https://www.freeadsz.co.uk/x-587<br>12-z                |
| Wooden Twin Barrel Planter -<br>NEW FREE Local Delivery |
| https://www.freeadsz.co.uk/x-587<br>12-z                |
| Wooden Twin Barrel Planter<br>NEW FREE Local Deliver    |
| https://www.freeadsz.co.uk/x-58<br>12-z                 |
| Wooden Twin Barrel Planter<br>NEW FREE Local Delive     |
| https://www.freeadsz.co.uk/x-58<br>12-z                 |
| Wooden Twin Barrel Plante<br>NEW FREE Local Deliv€      |
| https://www.freeadsz.co.uk/x-587<br>12-z                |
| Wooden Twin Barrel Plante<br>NEW FREE Local Delive      |
| https://www.freeadsz.co.uk/x-58<br>12-z                 |