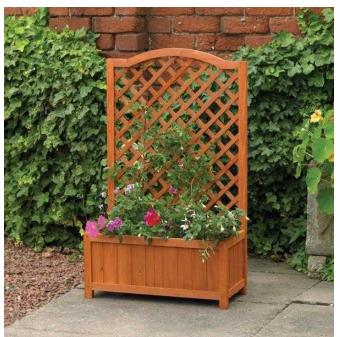

## Rectangular Planter with Trellis (NEW FREE Local Delivery) (29.99 GBP)

South East, East Sussex Location

https://www.freeadsz.co.uk/x-587614-z

More than 1 available.

Wooden, 1m tall planter climber. Ideal for growing climbing plants in the garden or in a corner of a patio against the wall.

The planter section measures 26cm x 60cm x 26cm and will require approx. 40L of soil.

Made from pressure treated and stained wood.

Overall dimensions: H100cm x W60cm x

| Delivery) | Trellis (NEW | Rectangular |
|-----------|--------------|-------------|
|           | FREE         | Plante      |