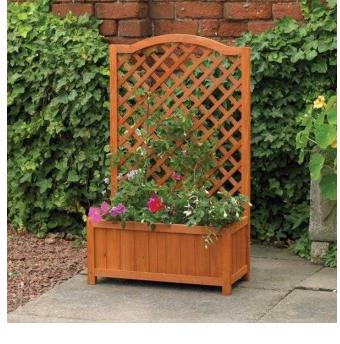

## Rectangular Planter with Trellis (NEW FREE Local Delivery) (29.99 GBP)

South East, East Sussex Location

https://www.freeadsz.co.uk/x-587614-z

More than 1 available.

Wooden, 1m tall planter climber. Ideal for growing climbing plants in the garden or in a corner of a patio against the wall.

The planter section measures 26cm x 60cm x 26cm and will require approx. 40L of soil.

Made from pressure treated and stained wood.

Overall dimensions: H100cm x W60cm x

| Delivery) | Trellis (NEW | Rectangular |
|-----------|--------------|-------------|
|           | FREE         | Plante      |