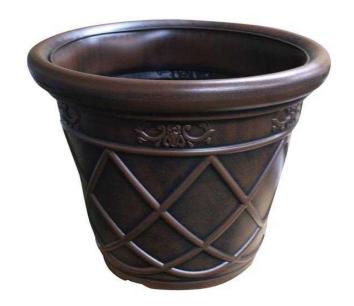

## Large Ceramic Effect Plastic Planter (NEW FREE Local Delivery) (25 GBP)

South East, East Sussex Location

https://www.freeadsz.co.uk/x-587616-z

OFFER: £25.00 each or 2 for £45.00

Large ornamental planter made from durable and weather resistant plastic.

Rustic finish gives realistic effect of clay planter while being lightweight for easy transport.

Diameter on top: 60cm. H47 x W60 x

https://www.freeadsz.co.uk/x-5876 16-z

| tps://www.freeadsz.co.u<br>S-z | _arge Ceramic<br>lanter (NEW<br>elivery) |
|--------------------------------|------------------------------------------|
| dsz.co.ι                       | Effec<br>FRE                             |