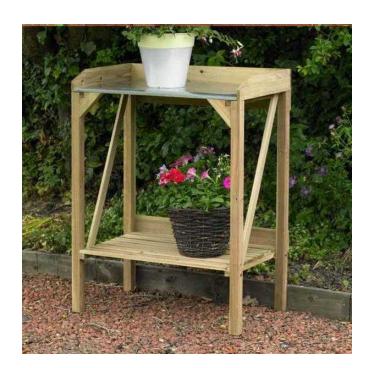

## Hardwearing Wooden Potting Table (NEW FREE Local Delivery) (29.99 GBP)

South East, East Sussex Location https://www.freeadsz.co.uk/x-587617-z

Brand new and boxed.

More than 1 available.

Hardwearing wooden potting table, provides extra space for potting plants.

Made from pressure treated Chinese Fir Wood in a natural light colour.

Flat packed with easy assembly.

Simple assembly with step by step instructions included.

Size H90 x W70 x D41cm).

https://www.freeadsz.co.uk/x-5876 17-z