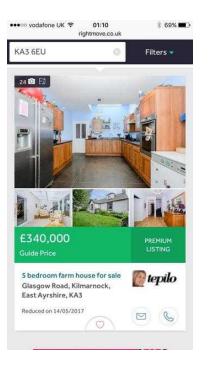

## Farmhouse with development potential for sale (3300 GBP)

Location Scotland, Lanarkshire https://www.freeadsz.co.uk/x-588571-z

150 yr old farmhouse with adjoining buildings suitable for conversion into adjoining house or granny annexe. Huge potential. House is stone built with sash double glazed windows. Has five bedrooms. 2 lounges, large dining kitchen separate dining room and consevetstory and other rooms. Two family bathrooms and separate cloackroom. Large entrance hall. Main rooms have cornicing and picture rails. Oil fired central heating and multi fuel stove and coal fire. Sits in 1.3 acres grounds. Twenty minutes from Glasgow and Fifteen to Kilmarnock. Priced to.