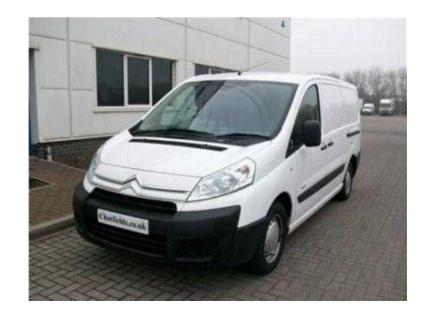

## **Citroen Dispatch 2008**

Location **Northern Ireland, County Durham** https://www.freeadsz.co.uk/x-588859-z

Make CITROEN, Model DISPATCH, Derivative 1200 2.0 HDI 120 LX H1 VAN, Fuel Type DIESEL, Transmission MANUAL, Style VAN, Colour WHITE, Odometer 54,883 miles, Registered 2008)