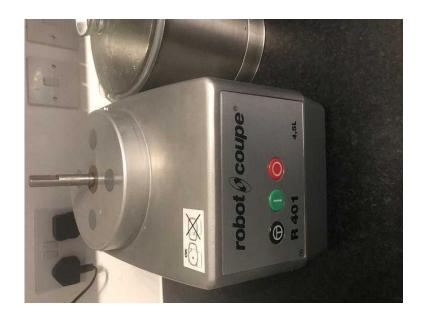

## 17799**ACS**Mark Robo Coupe R401 Commercial blender (900 GBP)

Wales, South Glamorgan https://www.freeadsz.co.uk/x-588976-z

One of the companies high-end units, the Robot Coupe R401 food processor is an exceptional addition to commercial environments looking to improve their food processing options or increase the quality of their food preparation.

Boasting a 4.5-litre capacity, a stainless steel cutter bowl and a vegetable preparation attachment on the same motor base, the R401 is designed to match the demands of your high volume table service requirements.

Coming complete with a standard smooth blade, 2mm and 4mm slicing discs and a 6mm grater, the R401 can be upgraded and enhanced at any time with the addition of various cutting blade attachments that can improve consistency and added visual flair.

Incredibly simple to operate, the Robot Coupe R401 has three distinct operation modes, with its pulse feature and ABS vegetable preparation attachment with ejection facility ensuring the perfect preparation of all types of vegetables whilst its powerful and robust vertical cutter and mixer make it the ideal commercial food processor.

## Features

Location

4.5-litre capacity, stainless steel bowl with handle

Lid easy to position on bowl for guick and simple use

Standard smooth blade assembly with removable cap

Single speed of 1,500 rpm

Optional extra coarse serrated blade for all your grinding and kneading tasks Optional extra fine serrated blade for chopping parsley

Capacity: 4.5-litre Speed: 1,500 rpm Number of covers: 20 to 100 This was bought on the 31/08/2017 for £1400.00, so it is still under guarantee until the 31/08