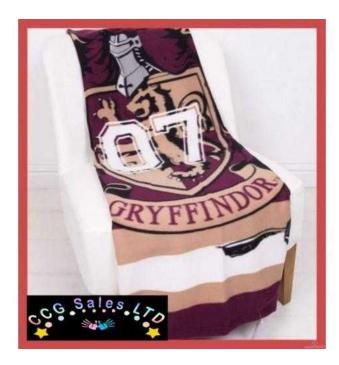

## Official Harry Potter 039Muggles039 Fleece Blanket (12 GBP)

Location East Midlan https://www.freeadsz.co.uk/x-589078-z

East Midlands, Derbyshire

This wonderfully soft Harry Potter Muggles fleece blanket makes a great addition to a Harry Potter themed bedroom or as an accompaniment to your Harry Potter duvet cover.

The design features the Gryffindor house crest and scarlet and gold colours on a striped background. Perfect for snuggling up with whilst watching your favourite Harry Potter films, this fleece is machine washable and tumble dryer safe on a low setting.