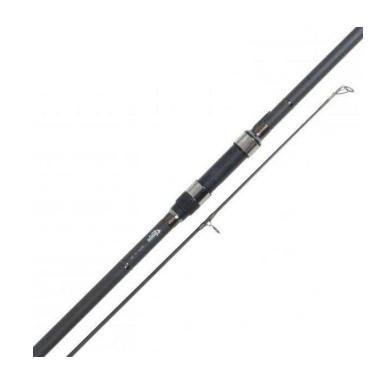

## BRAND NEW Maver Abyss X Series 12039 Carp Rod (2 piece) 2.75 lb tc. . (34 GBP)

Location London, London https://www.freeadsz.co.uk/x-589267-z

**BRAND NEW** 

Maver Abyss Carp Rod,

The new Abyss range raises the bar to a level before seen for entry level carp rods. The attention to detail lavished on this range at these prices points is a first for the tackle industry.

From the carefully selected guides and whippings to the beautifully engraved end caps, build quality is unrivalled at this level. Offering incredible value for money, experienced anglers, newcomers and juniors can now look the part without having to break the bank.

These superb rods have a wonderful forgiving, fish- playing action, which is especially important on rods of this level so no damage is done to the fish. Combine this with a perfect casting action and you could be easily be forgiven for thinking these rods retailed at twice as much. **Key Features** 

Rod Length: 12ft

2 sections

Test Curve: 2.75 lb

Quality SIC lined guides throughout

20mm reel seat to accommodate big pit reels

| With all st stylin                                         |
|------------------------------------------------------------|
| Additional posta                                           |
| BF<br>Ser<br>Ser<br>SF-                                    |
| Z S://                                                     |
|                                                            |
| \$ 07:0 N=3.1                                              |
| FYST OF PETER                                              |
| BRAND NEV<br>Series 1223<br>Spiece) 273<br>https://www.fee |