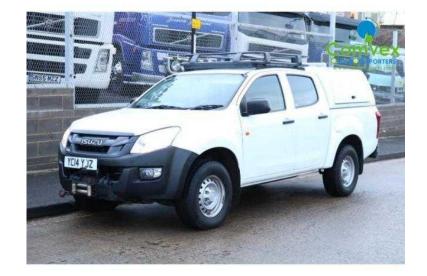

## Isuzu D-MAX 2014

Location Northern Ireland, County Durham https://www.freeadsz.co.uk/x-590486-z

Price FOB (Excl. Shipping): £8,750, Manufacturer: Isuzu, Model: D-MAX OVERLAND, Year: 2014, Vehicle Type: Pick Ups, Axle Configuration: 4x4, Carrying Capacity: 1 Tonne, Cab Type: Double cab, ISUZU D-MAX 2.5TD 4X4 OVERLAND (2014), Year 2014, Model D MAX, 4x4 Axle, Full Overland Spec, 163hp Twin Turbo Diesel, 6 Speed Manual Gearbox, Colour White, Fitted with Talon Super Winch, ARB Roof Rack, All Terrain Tyres, Rear Canopy, LED Beacons, A/C, CD Radio, Covered 118,000kms From New, Excellent Condition, Ideal for Safari, Work or Pleasure, Price USD, Please email us for quote in USD as the exchange rates change.