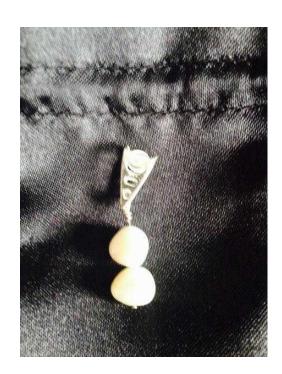

## 925 sterling silver and freshwater pearl pendant (20 GBP)

Location **Scotland, Fife** https://www.freeadsz.co.uk/x-591019-z

925 sterling silver and freshwater pearl pendant. The two pearls have been selected for shine and quality and are creamy in colour. The pearls are attached to the pendant with sterling silver and the pendant bail that you can see in the photo with the swirl carving detail is also 925 sterling silver (hall marked). When selecting a chain to go with the pendant a chain measuring up to 2mm width can be coupled with the.