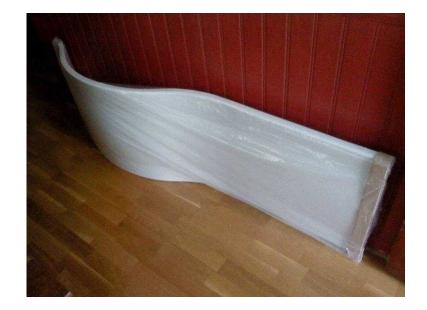

## Panel for P bath (15 GBP)

Location London, London https://www.freeadsz.co.uk/x-591271-z

Trojan 1700 shower bath panel as sold in wickes. Very slight damage to edge which will not be seen when fitted. Pretty sure this would fit either right or left bath. Chingford E4.