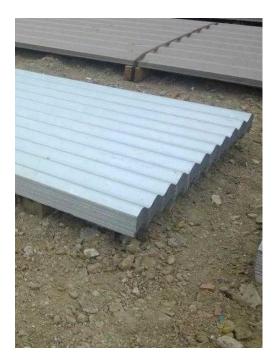

## Metal roofing sheets (14 GBP)

Location **East Midlands, Lincolnshire** https://www.freeadsz.co.uk/x-591340-z

Corrugated metal roofing sheets 8fts 10fts 12ft for sheds stables garages kennels allotment fenceing workshop many uses delivery can be arranged must go must go