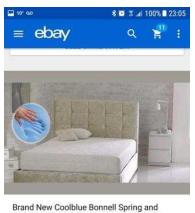

## Memory foam single mattress RRP 799. Brand NEW Coolblue Bonnel spring (160 GBF

Brand New Coolblue Bonnell Spring and Memory foam single mattress RRP: £799

£135.00

Local collection Spalding GB

100% positive Feedback

Location East Midlands, Lincolnshire https://www.freeadsz.co.uk/x-591384-z

Made using the finest quality memory foam mattress 25 cm ultra deep mattress, Medium tension provides perfect tension between support and comfort. Cool blue provides sumptuous top layer. High density reflex comfort provides support. Prevents heat discomfort for a better quality sleep. Orthopedic qualities eases aches and pains; protects bones, joints and muscles. It provides relief to those suffering from back or neck pain.

Boasting 2cm of cool blue memory foam and 2cm of reflex foam which moulds to your shape; this cosy mattresshas a 13.5g bonnell spring system with medium tension for added support. With a taped edge finish and a hypoallergenic stretch cover, ther's no doubt that you will sleep like a baby.