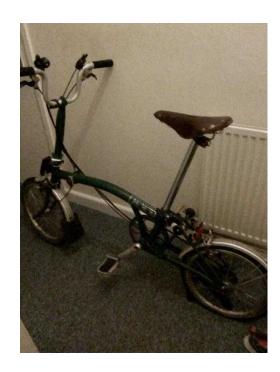

## Push bike (200 GBP)

Location **South West, Avon** https://www.freeadsz.co.uk/x-591406-z

Foldable push bike. Back tyre is punctured. Open to

| Push bike  https://www.freeadsz.co.uk/x-5914 06-z | Push bike https://www.freeadsz.co.uk/x-5914 06-z | Push bike  https://www.freeadsz.co.uk/x-5914 06-z | Push bike  https://www.freeadsz.co.uk/x-5914 06-z | Push bike  https://www.freeadsz.co.uk/x-5914 06-z | Push bike  https://www.freeadsz.co.uk/x-5914 06-z | Push bike  https://www.freeadsz.co.uk/x-5914 06-z | Push bike https://www.freeadsz.co.uk/x-5914 | Push bike  https://www.freeadsz.co.uk/x-5914 06-z | Push bike  https://www.freeadsz.co.uk/x-5914 06-z |
|---------------------------------------------------|--------------------------------------------------|---------------------------------------------------|---------------------------------------------------|---------------------------------------------------|---------------------------------------------------|---------------------------------------------------|---------------------------------------------|---------------------------------------------------|---------------------------------------------------|