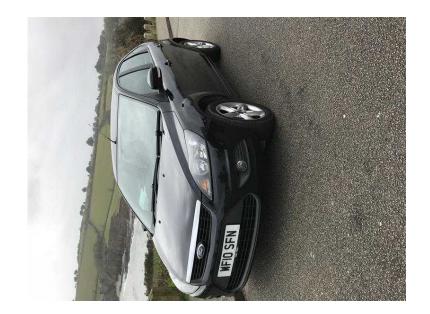

## Ford Focus 2010 (2,595 GBP)

Location **South West, Cornwall** https://www.freeadsz.co.uk/x-591411-z

Full ford dealership service history

MOT 2019

Reversing sensors

last cambelt and water pump change was 120k miles mot history is outstanding through good servicing.

1 owner before me

Bad points: service this year said to change battery currently at 70% life, passenger side headlight replacement as a clip inside for securing dipped bulb is broken and currently secured with electrical tape.