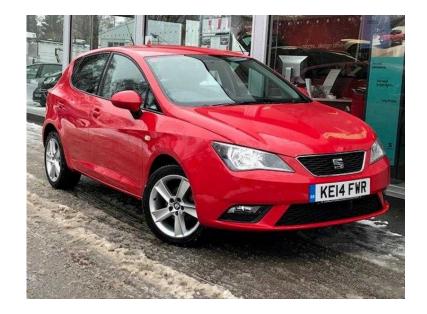

## **SEAT Ibiza 2014 (6,995 GBP)**

Location South West, Cornwall https://www.freeadsz.co.uk/x-591427-z

Service History. Built on the same platform as the Polo, these cars offer great reliability and drive superbly. Nice spec, featuring the touch screen Sat nav module. Alarm, Remote Central Locking, Power Steering, Air Conditioning, Electric Front Windows, Trip

Just arrived, this sporty looking Seat Ibiza 1.4 Toca finished in Red. Very low mileage with Full Seat

Computer, Satellite Navigation, Rear Wash/wipe, Front Fog Lamps, Adjustable Steering Column, Multifunction Steering Wheel, Colour Coded Body,