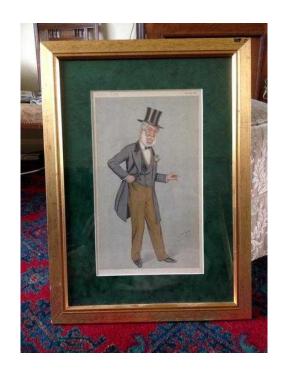

## **ANTIQUE CHROMOLITHOGRAPH PRINT 1893 (30 GBP)**

East of England, Cambridgeshire Location https://www.freeadsz.co.uk/x-591464-z

One of a series of lithographs by Vincent Brooks Day & Son of cartoon drawings by Spy (Leslie Ward), published in Vanity Fair magazine and dated 13.7.1893. The subject is Mr (later Sir) Charles Frederick Hamond M.P., who was the member of parliament for Newcastle-upon-Tyne, and who was a barrister and shipowner and is remembered for Leazes Park and Gallowgate Baths. In very good condition and nicely framed under glass. Free collection from Ailsworth near Peterborough or could be posted at cost. See my other listing for another similar print. Offers considered for the.