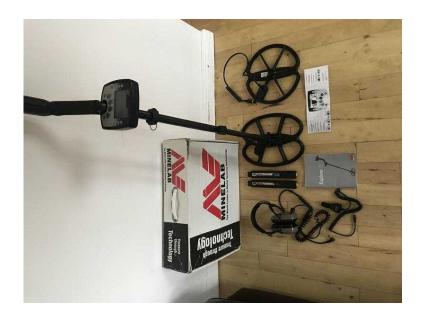

## Minelab explorer SE metal detector (600 GBP)

87-z

Location Northern Ireland, County Durham https://www.freeadsz.co.uk/x-591487-z

UNDOUBTEDLY ONE OF THE BEST AND DEEPEST MACHINES ON THE MARKET EVEN TODAY Full Band Spectrum (FBS) 28 Simultaneous Frequencies (1.5kHz - 100 kHz) **28 Simultaneous Frequencies** 3rd Generation Software Auto Ground Compensation Advanced Digital Filtering Target ID: 2 Dimensional Smartfind Size / Conductivity and Ferrous characteristics Audio Tone ID: Constant to Multi-tone, Conductivity / Ferrous 3 Audio Tone Settings: Long, Smooth, Pitch Hold 2 Dimensional Smartfind Discrimination Simplified Iron Mask coordinates 0-31 with full ferrous discrimination capability Depth Indicator also updates in pinpoint mode 2 Sensitivity Settings: Semi-Automatic and Manual 1-32 Noise Cancel: Automatic and Manual Pinpoint: Non-motion modulated audio Low Battery Audio Alarm Batteries: 1600 mAh NiMH or Alkaline batteries Lightweight 10.5" Double D (DD) waterproof coil 64x128 pixel LCD panel with improved graphics Headphone Input: 1/4 inch Stereo Jack