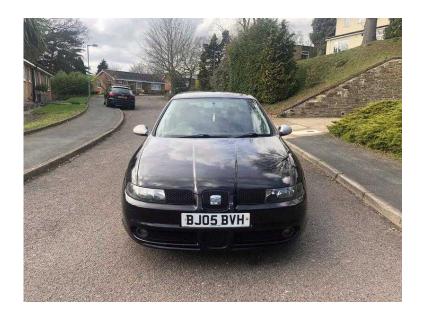

## Seat Leon 2005 (1,570 GBP)

Location **East of England, Essex** https://www.freeadsz.co.uk/x-591493-z

Seat Leon 1.9 FR TDI,Black, 2005, Mileage 146K,150BHP, Service History,Mot 30 April 2018,Time Belt Kit Done At 71k with Proof,Good Condition Tyres, Good Body Work,Drives Perfectly With No Problem,Electric windows, Air conditioning, CD player Bluetooth, Height adjustable driver's seat, Folding rear seats, Child seat points (Isofix system), Sports seats, 17" Alloy Wheels In Good Condition, Spare wheel (Full), Power steering, Steering wheel rake adjustment, Steering wheel reach adjustment, Central locking, Alarm, Immobiliser, Driver's airbags, Passenger airbags £1570 Ono 07446404939 074464049...(click to reveal full phone)