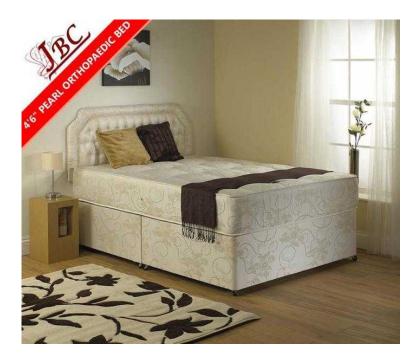

## **COMPLETE DOUBLE BED PEARL ORTHOPAEDIC - SPECIAL OFFER (219 GBP)**

Location Yorkshire and the Humber, South Yorkshire https://www.freeadsz.co.uk/x-592644-z

BRAND NEW DIRECT FROM THE FACTORY. Please contact us for further details: more information and pictures can be emailed directly to you on request. THIS OFFER REPRESENTS A SAVING OF (30%) OVER THE RECOMMENDED RETAIL PRICE. 1x PEARL ORTHOPAEDIC DIVAN BED incl. MATTRESS and BASE, MATCHING HEAD BOARD extra not included in the offer (please specify size on order) IF YOU WISH TO PURCHASE THE BED OTHER THEN THE DOUBLE BED, THAT IS DISPLAYED IN THE PICTURE, SINGLE PEARL ORTHOPAEDIC BED - SPECIAL OFFER £139. KING SIZE PEARL ORTHOPAEDIC BED - SPECIAL OFFER £235 MATCHING HEAD BOARDS IN THE SAME FABRIC AS THE BED. (PLEASE NOTE NOT THE ONE IN PICTURE.) SINGLE HEADBOARD £25.00 DOUBLE HEADBOARD £35.00 KING SIZE HEAD BOARD £49.00 PEARL ORTHOPAEDIC BED SPECIFICATIONS: THIS 12.5g OPEN COIL SPRING UNIT CONSISTS OF A 6g ROD WIRE FRAME SUPPORT ALLOWING THIS TO PROVIDE PROPER BACK SUPPORT. WITH OVER 1200 GRAMS OF POLYESTER FILLING IT IS HAND TUFTED, FINISHED IN A LUXURIOUS DAMASK COVER. DELIVERY OPTIONS: + Collect in-store + Free delivery within a 5-mile radius of Sheffield City Centre + £15 for delivery up to 20-mile radius of Sheffield City Centre + NO DELIVERY OUTSIDE 20-MILE RADIUS. COLLECTION ONLY. Deliveries are usually carried out within 7 to 14 day period after receiving payment. PAYMENT OPTIONS: + Full payment on order or 50% Depsit. + Cash/card payment on collection. OUR DETAILS: Our store is located near Sheffield City Centre. Email: click to contact or Text: 07514274038 075142740...(click to reveal full phone number) Please feel free to contact us with any inquiries. You can also visit our store; we have a large range of all types of furniture, new and used also large amount of Domestic appliances cookers, fridge freezers and washing machines etc, at great.