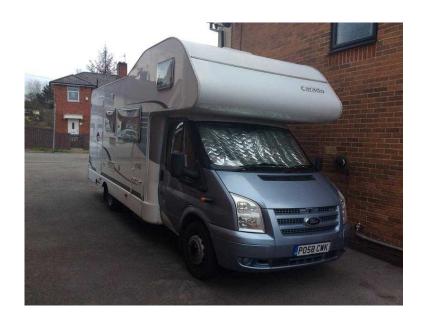

## The Carado A366 (58) 2.21 litre Diesel Manual 6 Berth 6 Traveling seats coach Built (20

North, Merseyside Location https://www.freeadsz.co.uk/x-593026-z

The Carado A366,based on the Ford Transit (2400cc) chassis, is a six berth,bunk bed model motorhome. The well appointed rear washroom boasts a shower, toilet and sink. The two rear bunks will accommodate adults, and the spacious central seating area in which to relax. The double over-cab bed can easily accommodate two adults ,and can also be used as an excellent auxiliary storage area. Mileage 26121. Coach Built. Fuel is Diesel, Ford chassis, Engine size 2400, Width approx 2.3m, Length approx 6.96m, Six Seat Belted Traverling Seats.