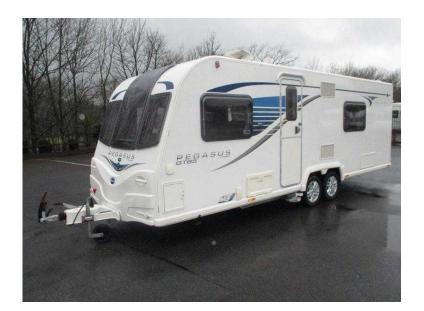

## Bailey Pegasus GT65 2014 (15,950 GBP)

Location Northern Ireland, County Durham https://www.freeadsz.co.uk/x-593101-z

SPECIFICATION: 4 berth, twin axle, unlaiden weight 29cwt / 1450kg, body length guide only 21ft.

LAYOUT: front straight seats, mid kitchen, double bed, end washroom.

FEATURES: double glazed, blownair, WHALE Itelligent Control Heating, mains electric, charger, WHALE gas and electric hot water boiler, shower, cassette toilet, larder fridge/freezer, oven, hob, grill, microwave, flyscreens and blinds, door flyscreen, large rooflight, sprung seats, TV aerial, hitch stabilizer, spare wheel, electric connecting fitted motormover, ATC automatic trailer control, ALKO wheel.